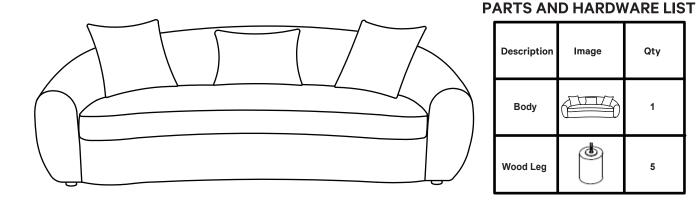

## **LOREN 3 SEATER**

**IMPORTANT**: Please read these assembly instructions carefully before beginning assembly. Retain for future reference.

**CAUTION:** This product is heavy. Assemble with the assistance of another adult. Do not assemble in the presence of children.

**Step 1:** Remove the freight timber support frame from the bottom of the suite.

**Step 2:** Wood legs are located inside the black dust cover at the bottom of the piece. Unzip to remove the legs. Attach the legs to the corresponding pre-drilled holes by hand turning in a clockwise direction until tight.