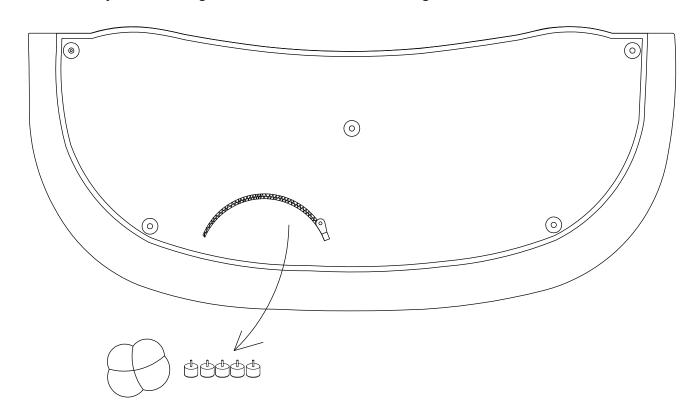

**Step 1:** Remove the freight timber support frame from the bottom of the suite.

**Step 2:** Wood legs are located inside the black dust cover at the bottom of the piece. Unzip to remove the legs. Attach the legs to the corresponding pre-drilled holes by hand turning in a clockwise direction until tight.